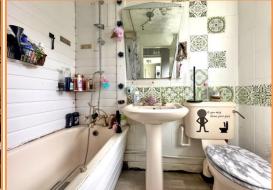

**Lobby:** having door to the side, wall mounted boiler, plumbing for washing machine

**Ground Floor Bathroom:** having suite comprising panelled bath, low flush W.C., pedestal wash hand basin, radiator, obscure uPVC double glazed window tot he side