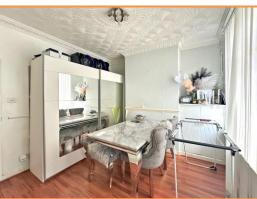

**Dining Room:** 11' 11" x 10' 2" (3.62m x 3.11m) having wooden front entrance door, uPVC double glazed window to the front, radiator

**Lounge:** 13' 4" x 11' 11" (4.07m x 3.63m) having uPVC double glazed window to the rear, radiator