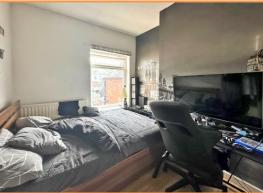

#### On The First Floor

**Landing:** having uPVC double glazed window to the side, radiator

**Bedroom One:** 11' 11" x 10' 2" (3.64m x 3.11m) having uPVC double glazed window to the front, radiator

**Bedroom Two:** 13' 3" x 8' 10" (4.05m x 2.69m) having double glazed window to the rear, radiator