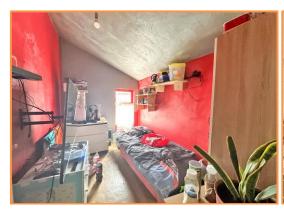

**Bedroom Three:** 10′ 5″ x 6′ 6″ (3.17m x 1.99m) having uPVC double glazed window to the rear, radiator