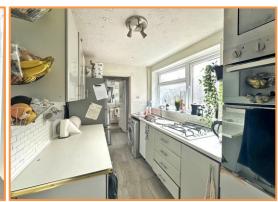

**Hall:** having stairs leading to the first floor level, under stairs storage cupboard

**Kitchen:** 9' 5" x 6' 6" (2.88m x 1.97m) having a range of fitted wall, drawer and base cupboard units with work surfaces over, inset sink and drainer unit with mixer tap, tiled splashbacks, uPVC double glazed window to the side, radiator