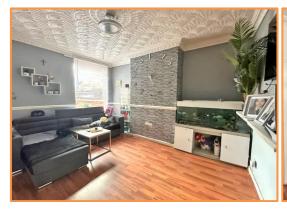

**Dining Room:** 11' 11" x 10' 2" (3.62m x 3.11m) having wooden front entrance door, uPVC double glazed window to the front, radiator

**Lounge:** 13' 4" x 11' 11" (4.07m x 3.63m) having uPVC double glazed window to the rear, radiator