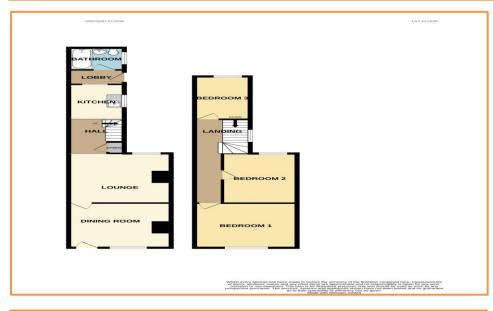

**Dining Room:** 11' 11" x 10' 2" (3.62m x 3.11m) having wooden front entrance door, uPVC double glazed window to the front, radiator

**Lounge:** 13' 4" x 11' 11" (4.07m x 3.63m) having uPVC double glazed window to the rear, radiator

**Hall:** having stairs leading to the first floor level, under stairs storage cupboard

**Kitchen:** 9' 5" x 6' 6" (2.88m x 1.97m) having a range of fitted wall, drawer and base cupboard units with work surfaces over, inset sink and drainer unit with mixer tap, tiled splashbacks, uPVC double glazed window to the side, radiator

**Lobby:** having door to the side, wall mounted boiler, plumbing for washing machine

**Ground Floor Bathroom:** having suite comprising panelled bath, low flush W.C., pedestal wash hand basin, radiator, obscure uPVC double glazed window tot he side

#### On The First Floor

**Landing:** having uPVC double glazed window to the side, radiator

**Bedroom One:** 11' 11" x 10' 2" (3.64m x 3.11m) having uPVC double glazed window to the front, radiator

**Bedroom Two:** 13' 3" x 8' 10" (4.05m x 2.69m) having double glazed window to the rear, radiator

**Bedroom Three:** 10′ 5″ x 6′ 6″ (3.17m x 1.99m) having uPVC double glazed window to the rear, radiator

### **ENERGY PERFORMANCE CERTIFICATE AND FLOOR PLAN**