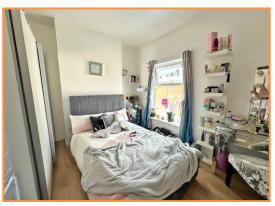

#### On The First Floor

**Landing:** having uPVC double glazed window to the side, radiator

**Bedroom One:** 11' 11" x 10' 2" (3.64m x 3.11m) having uPVC double glazed window to the front, radiator

**Bedroom Two:** 13' 3" x 8' 10" (4.05m x 2.69m) having double glazed window to the rear, radiator